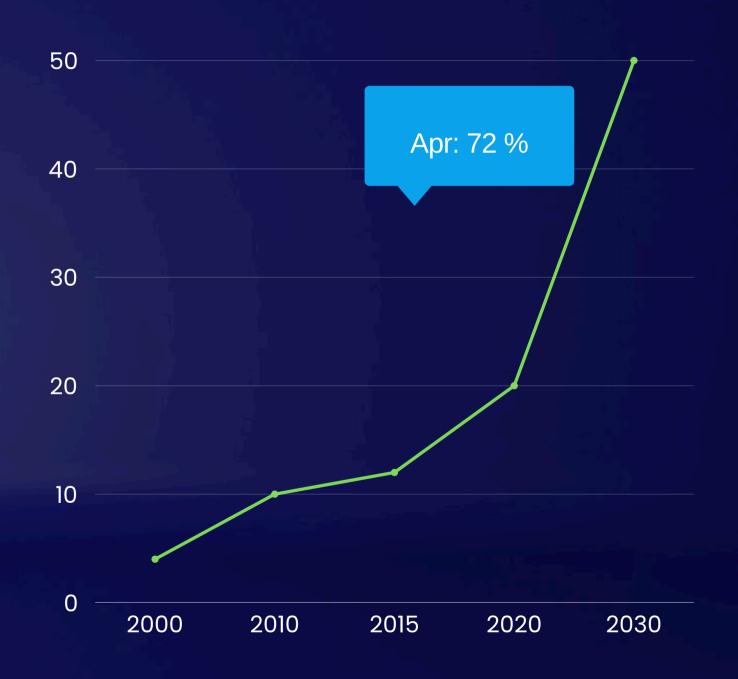

# Artificial Intelligence Market Growth

Annually Statement 2000

Annually Statement 2030

According to a report by PwC, AI is expected to contribute over \$15.7 trillion to the global economy by 2030.

**Global Economy** 

\$15.7 Trillion

#### Projected Al market 2030