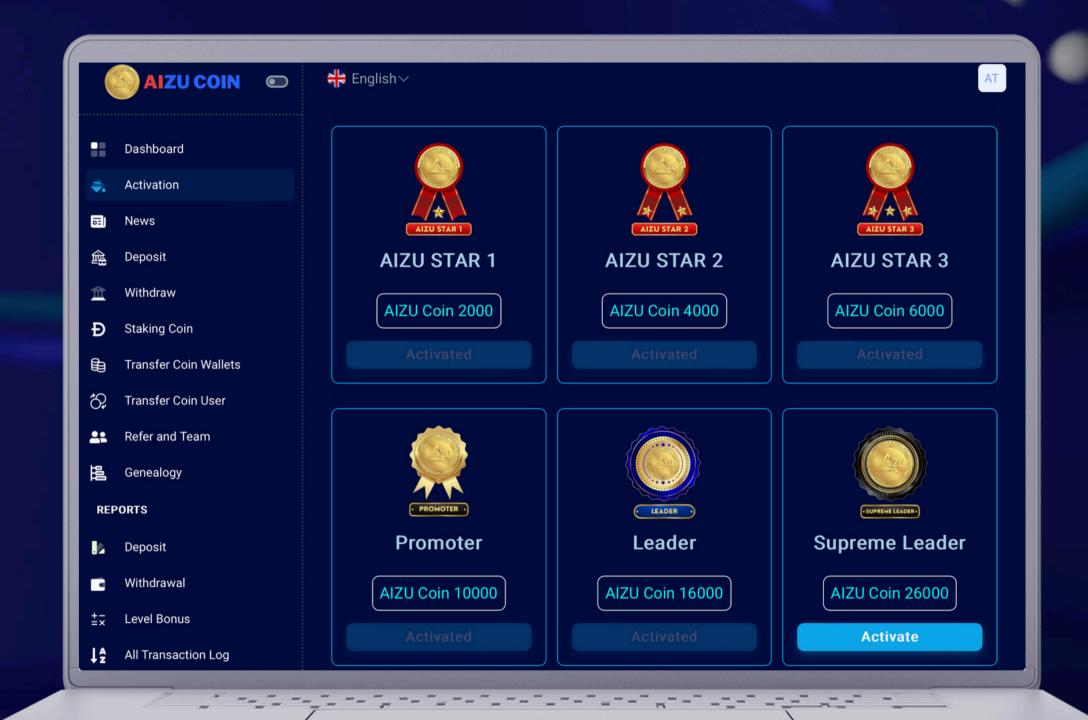

# TOOX Program Packages

- AIZU has 8 activation packages.
- From AIZU STAR 1 package to Achiever package are Level commission packages.
- Share Holder package is investment package.

**Activate Now** 