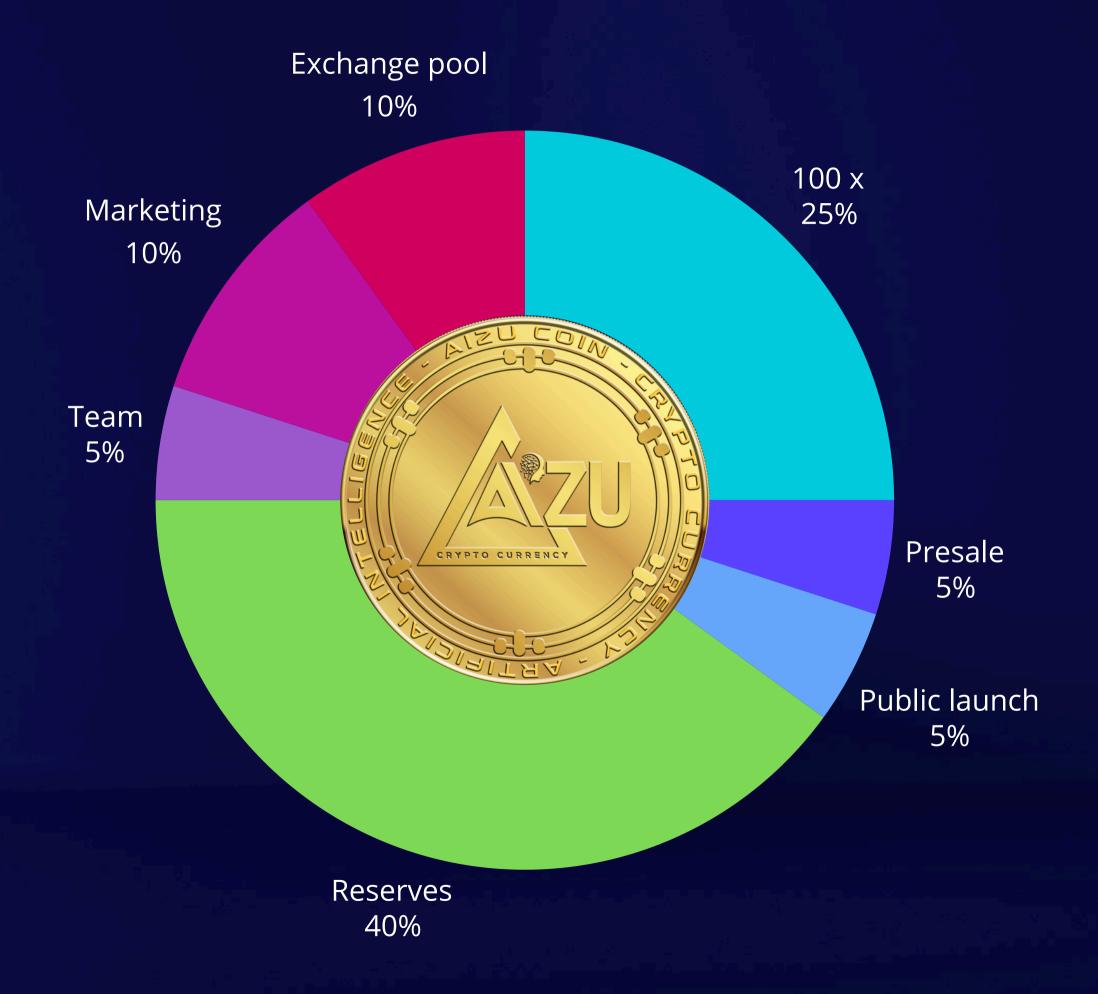

Max Supply: 10,000,000,000

100x price: \$0.0056

Presale price: \$0.01

Public launch: \$0.06