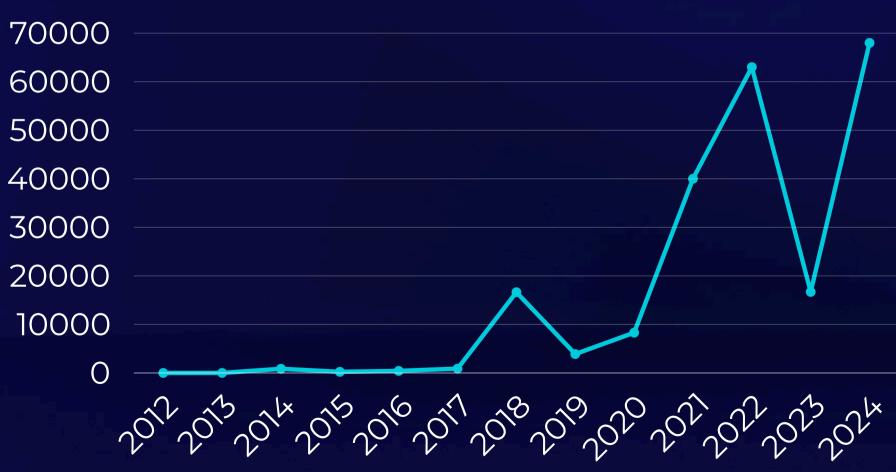

# Price Chart Bitcoin 2012 - 2024

| Bitcoin BTC Bitcoin Development  2024 \$68,000 |                 |                 |                 |  |  |
|------------------------------------------------|-----------------|-----------------|-----------------|--|--|
| 2012                                           | 2013            | 2014            | 2015            |  |  |
| <b>\$5</b>                                     | <b>\$12</b>     | <b>\$867</b>    | <b>\$240</b>    |  |  |
| 2016                                           | 2017            | <sup>2018</sup> | 2019            |  |  |
| <b>\$432</b>                                   | <b>\$898</b>    | <b>\$16,640</b> | <b>\$3,900</b>  |  |  |
| 2020                                           | <sup>2021</sup> | <sup>2022</sup> | <sup>2023</sup> |  |  |
| <b>\$8,300</b>                                 | \$40,000        | \$63,000        | <b>\$16,700</b> |  |  |